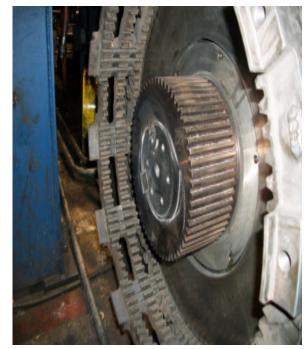

After the shaft was welded, postheat treatment and slow cooled, Metal Surgery then machined the shaft and keyways back to specifications. This shaft was machined without rotation.

The shaft was finished just ahead of schedule, allowing production to resume on time. The finish pictures below show the finish product in new condition. The quality provided by Metal Surgery is top notch. We warranty all repairs for 1 year from the date the part is put back into service.