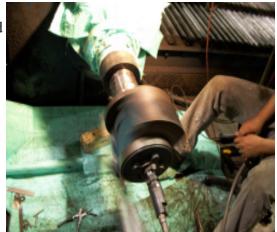

## Shaft Repair- On-site

This Shaft failed during production. The customer chose to run the shaft as is, instead of facing costly down time. Metal Surgery was called on a Thursday and notified that they would be shutting down that Friday at 2:00PM. Metal Surgery then arrived at the job site in less then 24 hours from the initial call and worked around the clock to meet the deadline of production starting back up Monday morning.

Upon further inspection by crack detection methods, Metal Surgery found that the Keyways were cracked. Metal Surgery then proceeded to excavate the cracks and prepare the shaft for welding cracked keyways and shaft complete. Then the shaft was welded by procedure.