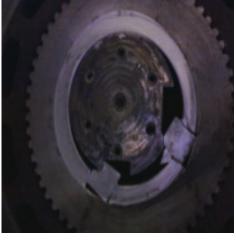

## Shaft Repair- On-site

This Shaft failed during production. The customer chose to run the shaft as is, instead of facing costly down time. Metal Surgery was called on a Thursday and notified that they would be shutting down that Friday at 2:00PM. Metal Surgery then arrived at the job site in less then 24 hours from the initial call and worked around the clock to meet the deadline of production starting back up Monday morning.

Upon further inspection by crack detection methods, Metal Surgery found that the Keyways were cracked. Metal Surgery then proceeded to excavate the cracks and prepare the shaft for welding cracked keyways and shaft complete. Then the shaft was welded by procedure.