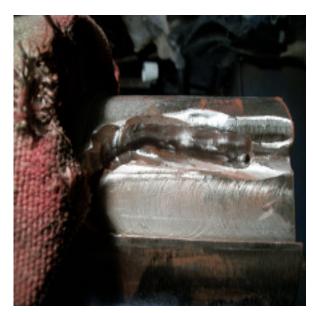

Upon further inspection by crack detection methods, Metal Surgery found that the Keyways were cracked. Metal Surgery then proceeded to excavate the cracks and prepare the shaft for welding cracked keyways and shaft complete. Then the shaft was welded by procedure.

After the shaft was welded, postheat treatment and slow cooled, Metal Surgery then machined the shaft and keyways back to specifications. This shaft was machined without rotation.

The shaft was finished just ahead of schedule, allowing production to resume on time. The finish pictures below show the finish product in new condition. The quality provided by Metal Surgery is top notch. We warranty all repairs for 1 year from the date the part is put back into service.