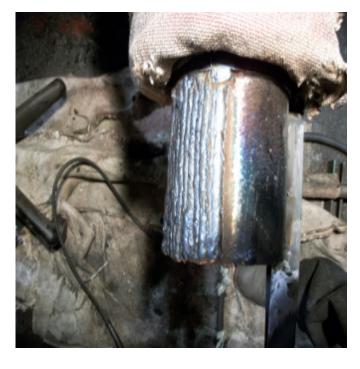

After the shaft was welded, postheat treatment and slow cooled, Metal Surgery then machined the shaft and keyways back to specifications. This shaft was machined without rotation.

The shaft was finished just ahead of schedule, allowing production to resume on time. The finish pictures below show the finish product in new condition. The quality provided by Metal Surgery is top notch. We warranty all repairs for 1 year from the date the part is put back into service.