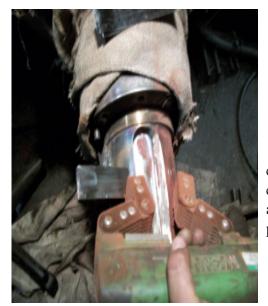

Upon further inspection by crack detection methods, Metal Surgery found that the Keyways were cracked. Metal Surgery then proceeded to excavate the cracks and prepare the shaft for welding cracked keyways and shaft complete. Then the shaft was welded by procedure.

After the shaft was welded, postheat treatment and slow cooled, Metal Surgery then machined the shaft and keyways back to specifications. This shaft was machined without rotation.

The shaft was finished just ahead of schedule, allowing production to resume on time. The finish pictures below show the finish product in new condition. The quality provided by Metal Surgery is top notch. We warranty all repairs for 1 year from the date the part is put back into service.