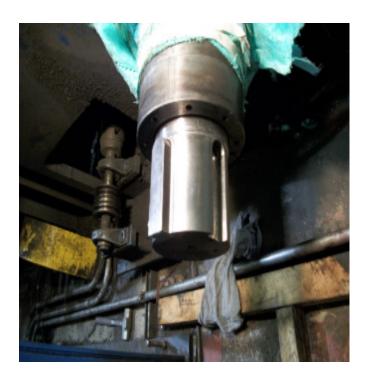

After the shaft was welded, postheat treatment and slow cooled, Metal Surgery then machined the shaft and keyways back to specifications. This shaft was machined without rotation.

The shaft was finished just ahead of schedule, allowing production to resume on time. The finish pictures below show the finish product in new condition. The quality provided by Metal Surgery is top notch. We warranty all repairs for 1 year from the date the part is put back into service.