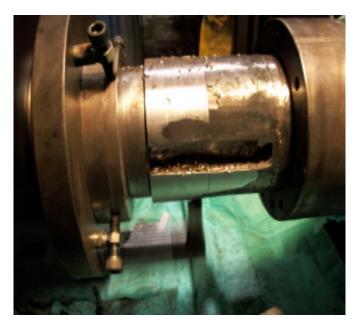

Upon further inspection by crack detection methods, Metal Surgery found that the Keyways were cracked. Metal Surgery then proceeded to excavate the cracks and prepare the shaft for welding cracked keyways and shaft complete. Then the shaft was welded by procedure.

After the shaft was welded, postheat treatment and slow cooled, Metal Surgery then machined the shaft and keyways back to specifications. This shaft was machined without rotation.

The shaft was finished just ahead of schedule, allowing production to resume on time. The finish pictures below show the finish product in new condition. The quality provided by Metal Surgery is top notch. We warranty all repairs for 1 year from the date the part is put back into service.