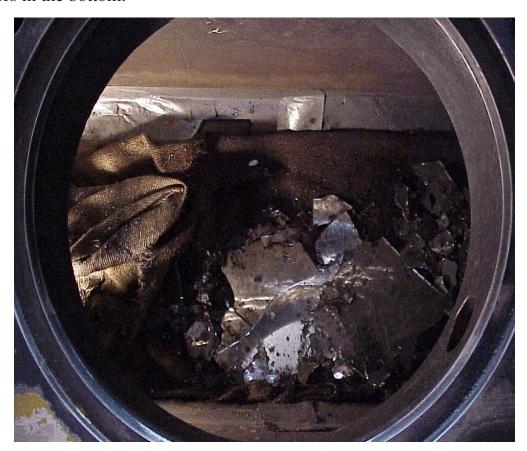

Due to the location of the crack, we had to use mirrors through the whole job. The crack was approximately 14" long. We went through over 30 large mirriors. Everytime weld or a stream of grinding sparks hit the mirror it shattered. Note the pile of mirrors in the bottom.