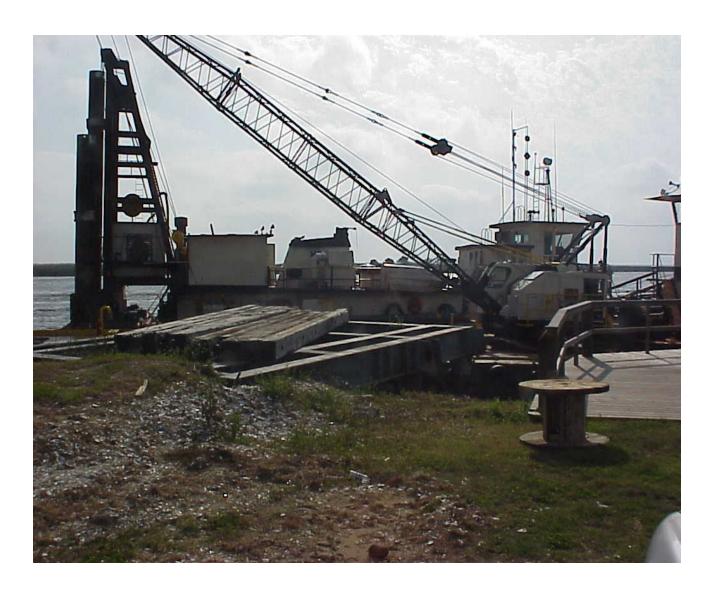

## On-Site on Florida Coast Weld Repair to Engine Intake

Metal Surgery was called upon to weld the inside of an engine on a dredge located in Florida on the intercoastal ways. This picture shows the position that the repair man had to be in for welding a cracked seam inside the engine. The crack was located on the bottom of the intake, which is actually overhead for the man reaching through a 5" hole by 9" oval hole.