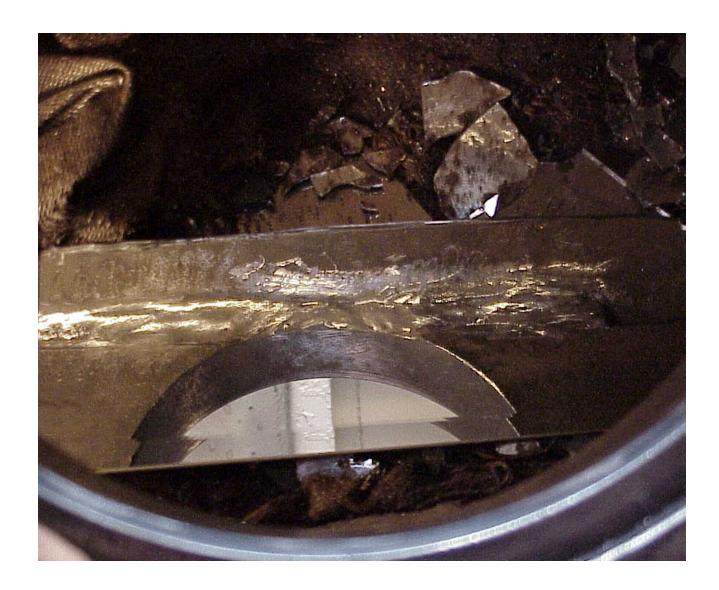

This view is looking at the actual repair reflecting off the mirror. There were many companies called upon to do this job. Everyone said it could not be repaired until Metal Surgery was contacted. (Another Success!)