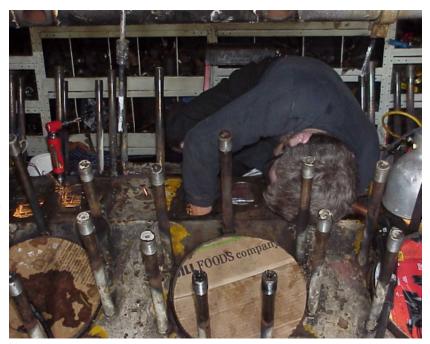

## On-Site on Florida Coast Weld Repair to Engine Intake

Metal Surgery was called upon to weld the inside of an engine on a dredge located in Florida on the intercoastal ways. This picture shows the position that the repair man had to be in for welding a cracked seam inside the engine. The crack was located on the bottom of the intake, which is actually overhead for the man reaching through a 5" hole by 9" oval hole.