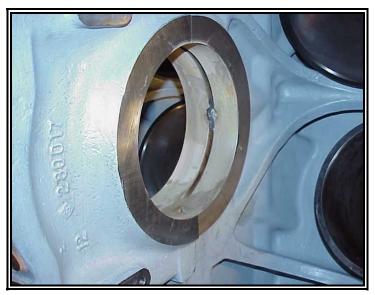

(Lower left) Nickel plating is completed. (Lower right) Hand finished to Mfg. spec. With no machining required.