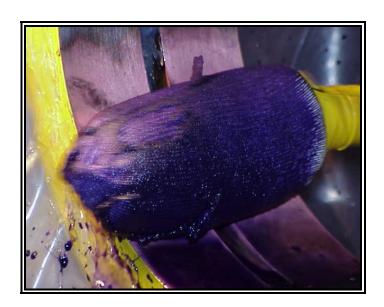

## WAUKESHA ENGINE AT-27 SULZER ENGINE CASE

TOOLING GOUGES ARE NOT ACCEPTABLE. ANY & ALL VOIDS CAUSE TEMPERATURE BUILD UP RESULTING IN BEARING FAILURE

(Upper left) Bearing journal has been prepared and copper plating in process to fill voids. (Upper right) Copper plating is completed; hand finished and ready to nickel plate.