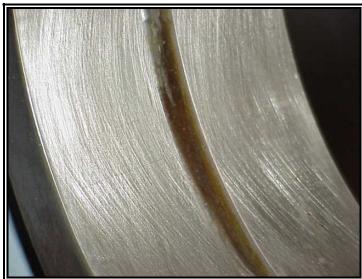

(Lower left) Nickel plating is completed. (Lower right) Hand finished to Mfg. spec. With no machining required.