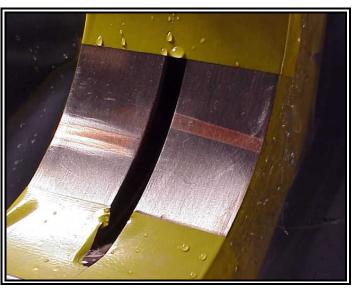

## WAUKESHA ENGINE AT-27 SULZER ENGINE CASE

TOOLING GOUGES ARE NOT ACCEPTABLE. ANY & ALL VOIDS CAUSE TEMPERATURE BUILD UP RESULTING IN BEARING FAILURE

(Upper left) Bearing journal has been prepared and copper plating in process to fill voids. (Upper right) Copper plating is completed; hand finished and ready to nickel plate.